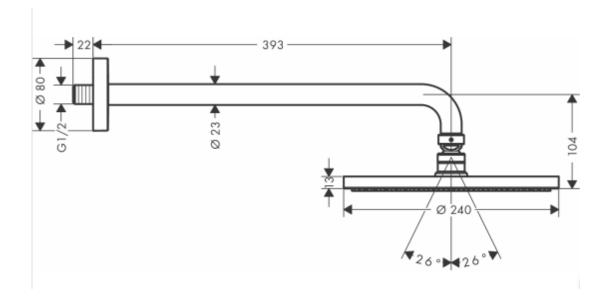

## **SPECIFICATION** SHEET - fittings

| Product Photo:               |
|------------------------------|
|                              |
|                              |
| Rain spray or 100mm at 3 bar |
|                              |
|                              |
|                              |
|                              |
|                              |